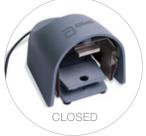

**ELLIPS® FX** technology is the only technology that optimizes cutting efficiency by simultaneously combining longitudinal and transversal motions.

**OPTIONAL OPEN-TOE FOOT PEDAL** 

**OPTIONAL INTUITIVE REMOTE** 