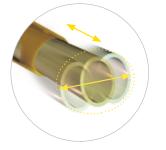

## **ELLIPS® FX** Technology.

#### TAKING LENS EXTRACTION TO A HIGHER LEVEL OF PERFORMANCE.

- ▶ Designed to enhance followability and effectively hold fragments at the tip end
- ▶ Specially designed for smoother cutting and excellent efficiency
- ▶ Delivers exceptional versatility, with curved or straight tip styles to match your preferred technique
- ▶ Provides optimized frequencies and larger stroke path¹

**ELLIPS® FX** technology is the only technology that optimizes cutting efficiency by simultaneously combining longitudinal and transversal motions.

**OPTIONAL OPEN-TOE FOOT PEDAL** 

**OPTIONAL INTUITIVE REMOTE** 