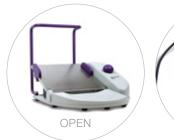

**ELLIPS® FX** technology is the only technology that optimizes cutting efficiency by simultaneously combining longitudinal and transversal motions.

**OPTIONAL OPEN-TOE FOOT PEDAL** 

**OPTIONAL INTUITIVE REMOTE** 