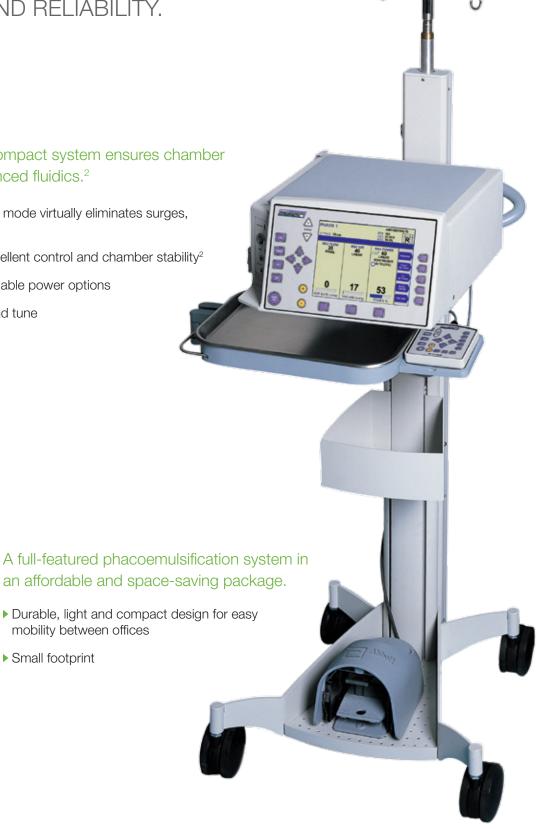

## SOVEREIGN® Compact System.

The **SOVEREIGN®** Compact system ensures chamber stability through advanced fluidics.2

▶ Programmable occlusion mode virtually eliminates surges, even at high settings<sup>2</sup>

▶ Advanced fluidics for excellent control and chamber stability²

▶ Wide range of programmable power options

▶ Easy one-touch prime and tune

▶ Fast, easy programming

Durable, light and compact design for easy mobility between offices

▶ Small footprint

### SOVEREIGN® Compact System with Advanced ELLIPS® FX Technology

- ▶ Advanced fluidics for excellent control and chamber stability²
- ▶ Affordable, full-featured phacoemulsification system in a space-saving package
- ▶ Enhanced user interface for ease of use
- ▶ Easy one-touch prime and tune