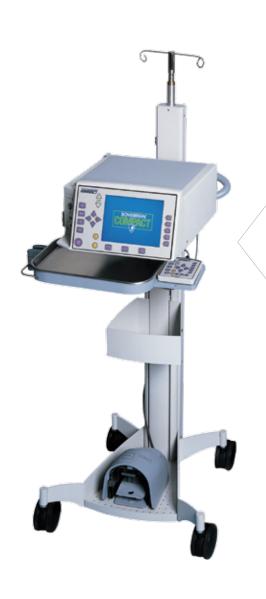

# **SOVEREIGN®**Compact System

NOW WITH ADVANCED ELLIPS® FX TECHNOLOGY

## SOVEREIGN® Compact System.

The **SOVEREIGN®** Compact system ensures chamber stability through advanced fluidics.2

▶ Programmable occlusion mode virtually eliminates surges, even at high settings<sup>2</sup>

▶ Advanced fluidics for excellent control and chamber stability²

▶ Wide range of programmable power options

▶ Easy one-touch prime and tune

▶ Fast, easy programming

Durable, light and compact design for easy mobility between offices

▶ Small footprint

### SOVEREIGN® Compact System with Advanced ELLIPS® FX Technology

- ▶ Advanced fluidics for excellent control and chamber stability²
- ▶ Affordable, full-featured phacoemulsification system in a space-saving package
- ▶ Enhanced user interface for ease of use
- ▶ Easy one-touch prime and tune