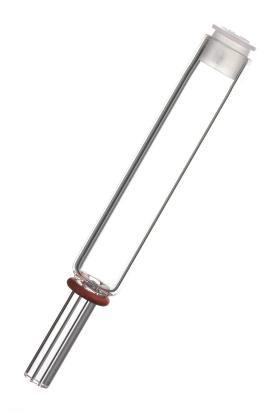

## KF Adsorber tube

6.1403.040

Used with KF equipment. Including cover and O-ring.

Below, the accessories are grouped into Scope of delivery and Optional accessories. Please keep this printout at hand for ordering replacement material. These lists may be subject to change.