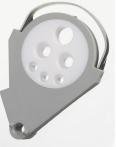

## Optional accessories

| Order no.  | Description                             |   |
|------------|-----------------------------------------|---|
| 6.1414.030 | KF titration vessel lid with 5 openings |   |
|            | For volumetric KF titrations.           | 6 |