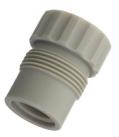

## 6.2730.010 Screw nipple

Made of PP. For 6.1448.010 Septum or for mounting 6.1403.040 Drying tube or 6.0338.100 Electrode in 6.1414.030 and 6.1414.040 KF Titration vessel lids. Used for KF titrations.