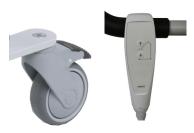

#### Accessories

Complete selection of lifting slings

Sling attachment: a minimum of downward pressure locks the sling hook; pull upwards to unlock sling hook.

Low friction wheels Handcontrol

Emergency stop