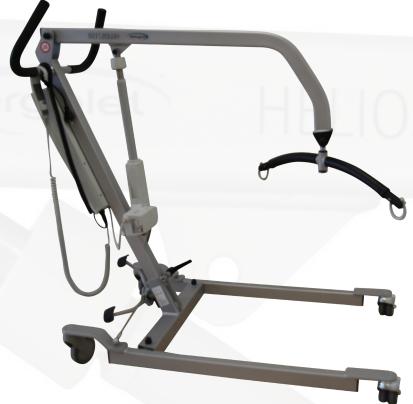

# Helios/150

Compact and portable lifter

## Primary application

Home care Institutional

The Ergolet Helios/150 is a competitively priced mobile floor lift perfect for homecare and institutional use. It has a max. lifting capacity of 150kg.

Its moderate total weight and the ability to break down into 2 easily manageable parts, without using tools, makes Helios/150 the ideal choice for a portable floor lift

Helios/150 is also easy to manoeuvre as the user's weight is positioned over the low friction wheels for easy client transfer.

Helios/150 is available in 2 models: manual leg spread and powered leg spread.

## Key standard functions

Compact size
Powered & manual leg spreading
Easily dismantled for multi facility use
Ideal for home care
On board charging and battery level indicator
Powered & manual emergency lowering function