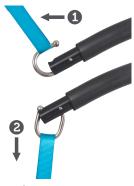

#### Accessories

Complete selection of lifting slings

Sling attachment: a minimum of downward pressure locks the sling hook; pull upwards to unlock sling hook.

Low friction wheels Handcontrol

Emergency stop