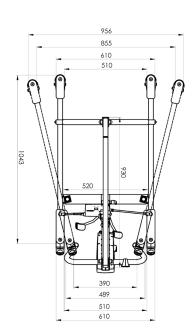

### TECHNICAL SPECIFICATION

Max. load 150 kg Lifting interval, min/max 421 / 1647 mm Width external, base min/max 610 / 956 mm Width internal, base min/max 390 / 510 mm 107 / 150 mm Chassis height front/back Length of legs 1060 mm Lifting method Powered Leg spreading method Manual/Powered Turning radius 1300 mm Wheel diameter front/back ø75/ø100 Total weight 33,5 kg Weight: heaviest single part 18 kg