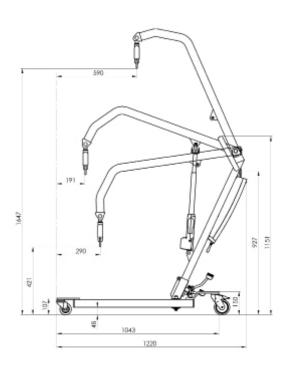

### TECHNICAL SPECIFICATION

Max. load 150 kg Lifting interval, min/max 421 / 1647 mm Width external, base min/max 610 / 956 mm Width internal, base min/max 390 / 510 mm 107 / 150 mm Chassis height front/back Length of legs 1060 mm Lifting method Powered Leg spreading method Manual/Powered Turning radius 1300 mm Wheel diameter front/back ø75/ø100 Total weight 33,5 kg Weight: heaviest single part 18 kg