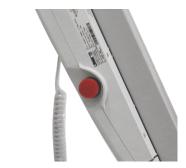

#### Accessories

Complete selection of lifting slings

Sling attachment: a minimum of downward pressure locks the sling hook; pull upwards to unlock sling hook.

Low friction wheels Handcontrol

Emergency stop