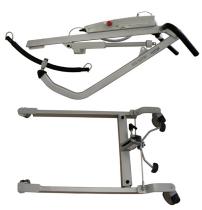

Helios is an ideal portable lift, that can be dismantled into two easily manageable parts, without using tools.

## Primary application

Home care Institutional

The Ergolet Helios/150 is a competitively priced mobile floor lift perfect for homecare and institutional use. It has a max. lifting capacity of 150kg.

Its moderate total weight and the ability to break down into 2 easily manageable parts, without using tools, makes Helios/150 the ideal choice for a portable floor lift