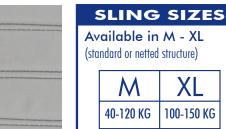

#### The ACTIVE sling is available in 2 sizes and is washable at 60° Celsius. The medium size supports patients from 40 up to 120 kg, whilst the XL size supports those from 100 up to 150 kg.