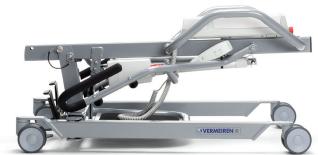

## **Active lift**

The Albatros is a compact patient hoist with easy usage. Foldable in a few seconds for easy storage and transport.

#### **Technical data**

| ■ Total width (closed) | 584 mm  |
|------------------------|---------|
| ■ Total width (opened) | 945 mm  |
| Total height min.      | 1040 mm |
| Total height max.      | 1739 mm |
| ■ Total length         | 1046 mm |
| Folded height          | 500 mm  |

| Leg height / Frame height | 117 mm   |
|---------------------------|----------|
| Weight                    | 44,85 kg |
| Maximum user weight       | 150 kg   |
| Additional info           | (€       |