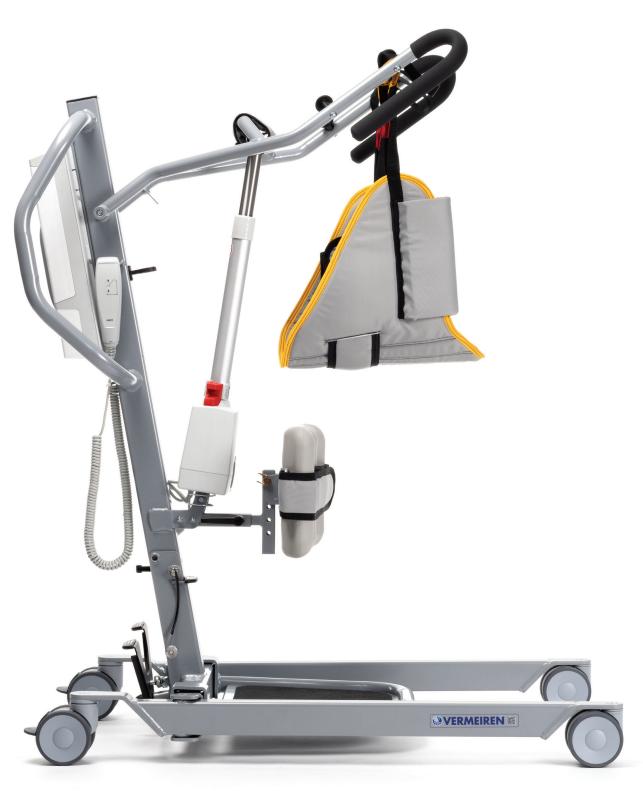

## **Active lift**

The Albatros is a compact patient hoist with easy usage. Foldable in a few seconds for easy storage and transport.

#### **Technical data**

| ■ Total width (closed) | 584 mm  |
|------------------------|---------|
| ■ Total width (opened) | 945 mm  |
| Total height min.      | 1040 mm |
| Total height max.      | 1739 mm |
| ■ Total length         | 1046 mm |
| Folded height          | 500 mm  |

| Leg height / Frame height | 117 mm   |
|---------------------------|----------|
| Weight                    | 44,85 kg |
| Maximum user weight       | 150 kg   |
| Additional info           | (€       |