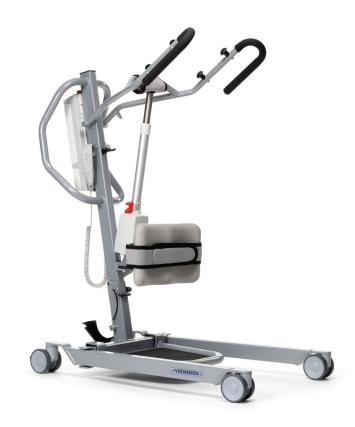

## **Active lift**

The Albatros is a compact patient hoist with easy usage. Foldable in a few seconds for easy storage and transport.

#### **Technical data**

| ■ Total width (closed) | 584 mm  |
|------------------------|---------|
| ■ Total width (opened) | 945 mm  |
| Total height min.      | 1040 mm |
| Total height max.      | 1739 mm |
| ■ Total length         | 1046 mm |
| Folded height          | 500 mm  |

| Leg height / Frame height | 117 mm   |
|---------------------------|----------|
| Weight                    | 44,85 kg |
| Maximum user weight       | 150 kg   |
| Additional info           | (€       |