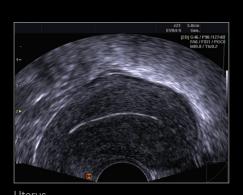

#### CINZ-0

- Applications : abdomen, obstetrics, gynecology, renal, fetal heart
- Field of view: 60.35°