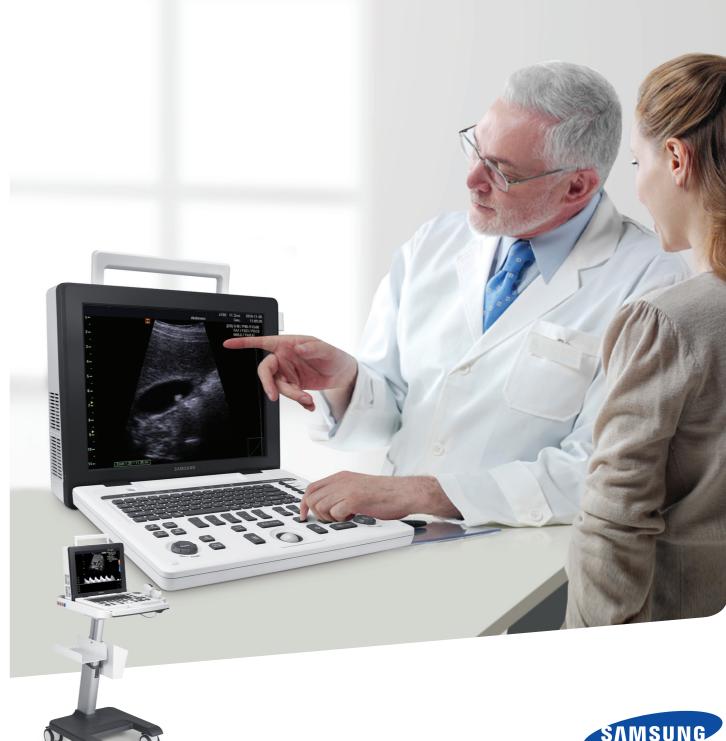

# Samsung **Ultrasound SONOACE R3**

Quality and value in portable color ultrasound

## A new standard in portable color ultrasound

We set a new standard in portable color ultrasound with the SONOACE R3, an exceptional portable color ultrasound system that displays higher image quality for various applications. Although small and compact, the SONOACE R3 offers you diagnostic capabilities.

## Create your own workspace, in any environment

The SONOACE R3 is portable and is capable of performing the important ultrasound functions.

- FSI™ (Full Spectrum Imaging™)
- SRF<sup>TM</sup> (Speckle Reduction Filter<sup>TM</sup>)
- QuickScan™
- Hamonic Imaging