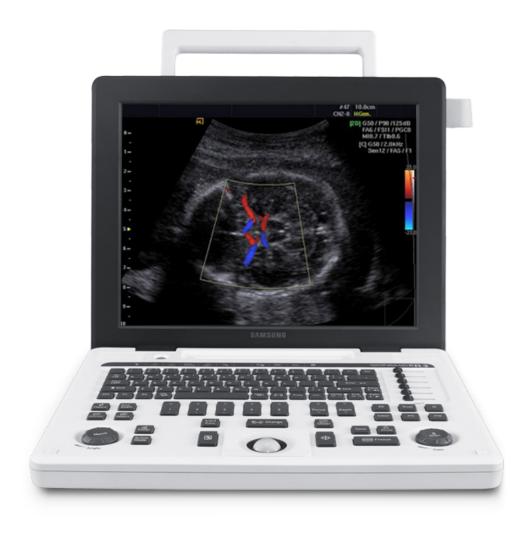

## **Expand your imaging** capacitities

The SONOACE R3 utilizes useful features, such as backlit keys, and a cart with transducer holders to deliver high performance that can be used anywhere.

- 15-inch LED monitor
- Two transducer ports (option)
- Easily height-adjustable cart-based system
- Lightweight

The SONOACE R3 is a portable digital color ultrasound system with imaging capabilities comparable to those of a bigger-sized system.

Kidney with power Doppler