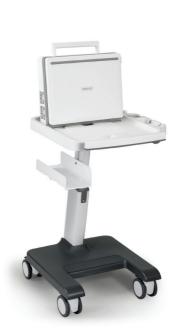

## **Expand your imaging** capacitities

The SONOACE R3 utilizes useful features, such as backlit keys, and a cart with transducer holders to deliver high performance that can be used anywhere.

- 15-inch LED monitor
- Two transducer ports (option)
- Easily height-adjustable cart-based system
- Lightweight