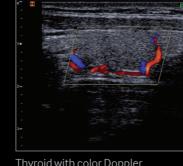

The SONOACE R3 is a portable digital color ultrasound system with imaging capabilities comparable to those of a bigger-sized system.

Kidney with power Doppler