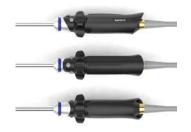

# ENDOEYE HD II ENDOEYE Video Telescope

ENDOEYE HD II

## **Specifications**

|                           | ENDOEYE HD II, 5.4 mm                       |
|---------------------------|---------------------------------------------|
| Field of view             | 80°                                         |
| Direction of view         | 0° / 30° (WA50050A / WA50052A)              |
| Depth of field            | 21200 mm                                    |
| Distal end outer diameter | 5.4 mm                                      |
| Working length            | 300 mm / 302 mm<br>(WA50050A / WA50052A)    |
| Remote control            | 3 buttons on handle                         |
| Reprocessing methods      | Autoclave, ETO, STERRAD, washer-disinfector |
| Special light observation | NBI                                         |