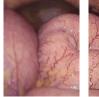

#### NBI (Narrow Band Imaging)

NBI is an optical image enhancement technology that improves the visualization of vessels and other tissues on the mucosal surface. Only Olympus products feature NBI, which is 20 % brighter compared to previous models.