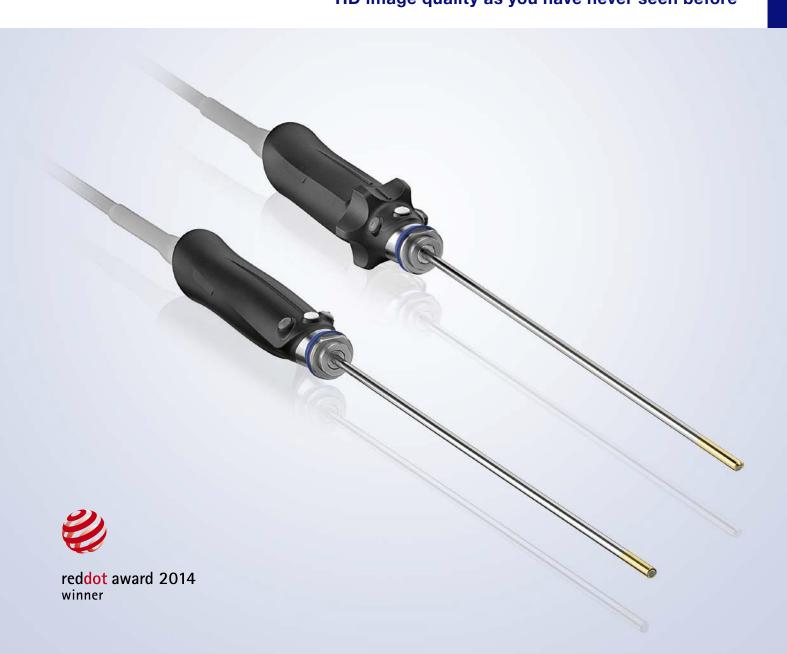

# ENDOEYE HD II ENDOEYE Video Telescope

#### ■ 5 mm HDTV

Worldwide first autoclavable HD video laparoscope with only 5.4 mm diameter for maximum patient comfort and safety.

#### ■ Focus-Free

Advanced optical design provides greater depth of field eliminating manual focusing. Consistently excellent image with a sharp center and a sharp periphery in 5:4 or 16:9 wide-screen format.

#### Chip on the Tip

The advanced chip on the tip enables the ENDOEYE to provide bright, clear images.

#### Autoclavability

State of the art reprocessing compatibility: completely autoclavable

#### Efficiency

Unrivalled ENDOEYE efficiency for superior handling and maximum surgeon comfort from all-in-one product concept.

## **Specifications**

|                           | ENDOEYE HD II, 5.4 mm                       |
|---------------------------|---------------------------------------------|
| Field of view             | 80°                                         |
| Direction of view         | 0° / 30° (WA50050A / WA50052A)              |
| Depth of field            | 21200 mm                                    |
| Distal end outer diameter | 5.4 mm                                      |
| Working length            | 300 mm / 302 mm<br>(WA50050A / WA50052A)    |
| Remote control            | 3 buttons on handle                         |
| Reprocessing methods      | Autoclave, ETO, STERRAD, washer-disinfector |
| Special light observation | NBI                                         |