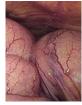

#### NBI (Narrow Band Imaging)

NBI is an optical image enhancement technology that improves the visualization of vessels and other tissues on the mucosal surface. Only Olympus products feature NBI, which is 20 % brighter compared to previous models.